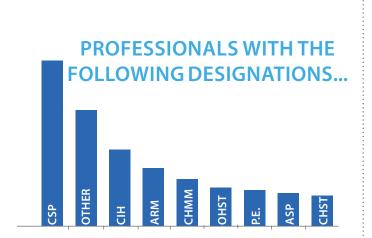

# You'll come back refocused, revitalized, reconnected. **READY.**

June 8-11, 2014 | Orange County Convention Center | Orlando, FL







of surveyed attendees would recommend the conference to a colleague.





- Regional, Area, or Branch Manager of Safety
- Safety Advisor or Consultant
- Director/Manager/Dept Head
- General Manager of Safety
  - President/Owner/Partner



### **TOPIC TRACKS**



### YEARS IN THE PROFESSION











### EXPERIENCE LEVEL

Sessions are identified by experience levels in order for you to get the most out of the conference.

- Executive level sessions
- Advanced 10 plus years of experience
  - Intermediate six to 10 years of experience
  - Basic two to five year of experience



## **EDUCATION**



56% BACHELORS DEGREE

29% MASTERS DEGREE

9% SOME COLLEGE

**ASSOCIATES DEGREE** 3%

3% OTHER

# Onty Convention Convention

**LOCATED IN...** 

### **CENTENNIAL SPONSORS**