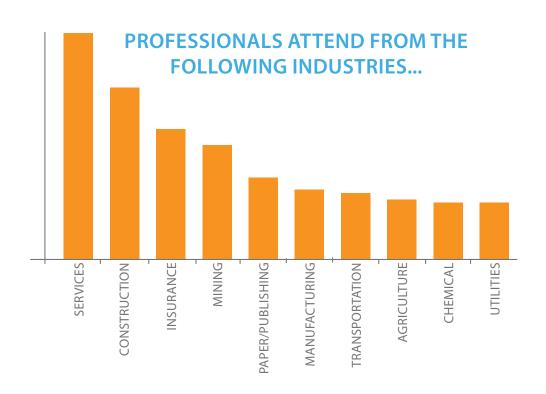

# You'll come back refocused, revitalized, reconnected. **READY.**

June 8-11, 2014 | Orange County Convention Center | Orlando, FL







of surveyed attendees would recommend the conference to a colleague.





- Regional, Area, or Branch Manager of Safety
- Safety Advisor or Consultant
- Director/Manager/Dept Head
- General Manager of Safety
  - President/Owner/Partner



### **TOPIC TRACKS**



### YEARS IN THE PROFESSION











### EXPERIENCE LEVEL

Sessions are identified by experience levels in order for you to get the most out of the conference.

- Executive level sessions
- Advanced 10 plus years of experience
  - Intermediate six to 10 years of experience
  - Basic two to five year of experience



## **EDUCATION**



56% BACHELORS DEGREE

29% MASTERS DEGREE

9% SOME COLLEGE

**ASSOCIATES DEGREE** 3%

3% OTHER

# Onty Convention Convention

**LOCATED IN...** 

### **CENTENNIAL SPONSORS**