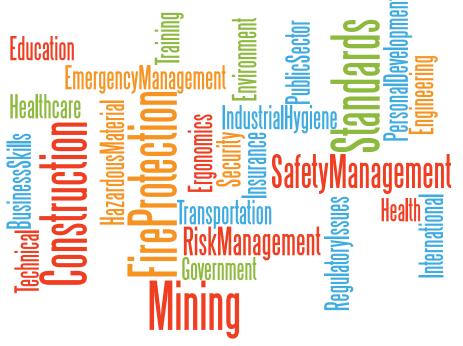

# You'll come back refocused, revitalized, reconnected. **READY.**

June 8-11, 2014 | Orange County Convention Center | Orlando, FL







of surveyed attendees would recommend the conference to a colleague.





- Regional, Area, or Branch Manager of Safety
- Safety Advisor or Consultant
- Director/Manager/Dept Head
- General Manager of Safety
  - President/Owner/Partner



### **TOPIC TRACKS**



### YEARS IN THE PROFESSION











### EXPERIENCE LEVEL

Sessions are identified by experience levels in order for you to get the most out of the conference.

- Executive level sessions
- Advanced 10 plus years of experience
  - Intermediate six to 10 years of experience
  - Basic two to five year of experience



## **EDUCATION**



56% BACHELORS DEGREE

29% MASTERS DEGREE

9% SOME COLLEGE

**ASSOCIATES DEGREE** 3%

3% OTHER

# Onty Convention Convention

**LOCATED IN...** 

### **CENTENNIAL SPONSORS**