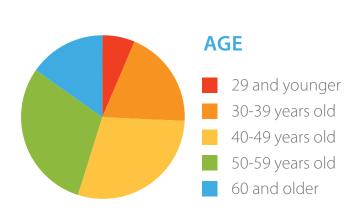

# You'll come back refocused, revitalized, reconnected. **READY.**

June 8-11, 2014 | Orange County Convention Center | Orlando, FL







of surveyed attendees would recommend the conference to a colleague.





- Regional, Area, or Branch Manager of Safety
- Safety Advisor or Consultant
- Director/Manager/Dept Head
- General Manager of Safety
  - President/Owner/Partner



### **TOPIC TRACKS**



### YEARS IN THE PROFESSION











### EXPERIENCE LEVEL

Sessions are identified by experience levels in order for you to get the most out of the conference.

- Executive level sessions
- Advanced 10 plus years of experience
  - Intermediate six to 10 years of experience
  - Basic two to five year of experience



## **EDUCATION**



56% BACHELORS DEGREE

29% MASTERS DEGREE

9% SOME COLLEGE

**ASSOCIATES DEGREE** 3%

3% OTHER

# Onty Convention Convention

**LOCATED IN...** 

### **CENTENNIAL SPONSORS**